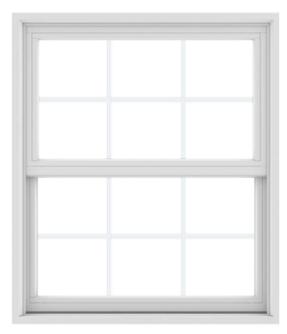

## Windows: Double Hung Design Samples

#### **Specifications**

|                  | Phase 1 Homes                                                                                                          | Phase 2 Homes                                                                                                          |  |
|------------------|------------------------------------------------------------------------------------------------------------------------|------------------------------------------------------------------------------------------------------------------------|--|
| Style            | Double Hung or Bay windows                                                                                             | Front & Side Facing: double hung or bay windows                                                                        |  |
|                  |                                                                                                                        | Rear Facing: sliding windows                                                                                           |  |
| Grilles/Grids    | Colonial, flat or contoured. 1" wide<br>Must match window color                                                        | Colonial, flat or contoured. 1" wide.<br>Must match window color                                                       |  |
| Color            | White                                                                                                                  | White                                                                                                                  |  |
| Exterior Trim    | None                                                                                                                   | None                                                                                                                   |  |
| Rails and Stiles | Stiles: 2" – 3"; Rails: 2 ½" – 3 ½"                                                                                    | Stiles: 2" – 3"; Rails: 2 ½" – 3 ½"                                                                                    |  |
| Capping          | Vinyl or<br>aluminum coil, not to exceed a<br>maximum width of 2 3/4". Color must<br>match the window or siding color. | Vinyl or<br>aluminum coil, not to exceed a<br>maximum width of 2 3/4". Color must<br>match the window or siding color. |  |