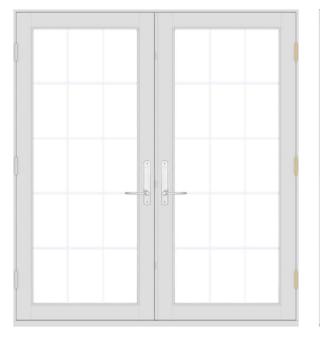

# Patio Door Design Samples

## Patio Doors

Patio doors must meet the following requirements throughout the Hamlet:

Style: 2-panel sliding or French door, no sidelites (side panels), no transom.

Grids (Optional): Colonial style, flat or contoured. Color must match that of the door.