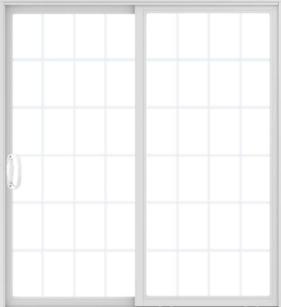

# Patio Door Design Samples

## Patio Doors

Patio doors must meet the following requirements throughout the Hamlet:

Style: 2-panel sliding or French door, no sidelites (side panels), no transom.

Grids (Optional): Colonial style, flat or contoured. Color must match that of the door.