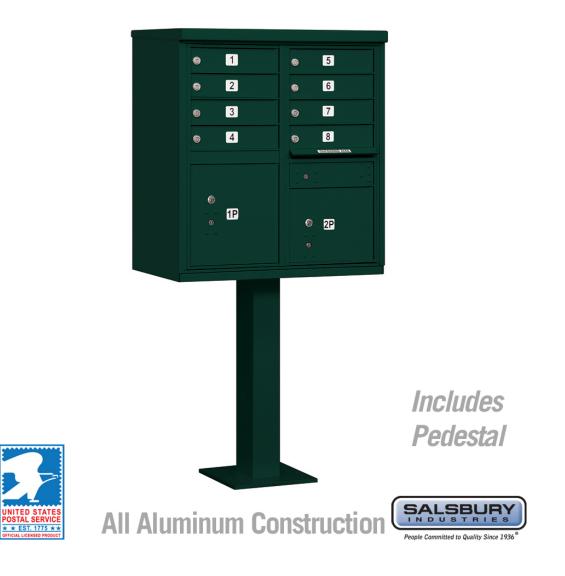

## Hamlet Cluster Mailbox Standard Proposed September 23, 2021

The following design will be implemented throughout the Hamlet as older mailboxes require replacement

Salsbury USPS Pre-Approved Cluster Mailbox & Pedestal

| Models                 | 8 Unit:<br>12 Unit:<br>16 Unit:             | 3308<br>3312<br>3315 |
|------------------------|---------------------------------------------|----------------------|
| Color:                 | Green                                       |                      |
| Mailbox Dimensions:    | Height: 62 ¾" by Width: 30 ½" by Depth: 18" |                      |
| Tenant Box Dimensions: | 3 in. H x 12 in. W x 15 in. D               |                      |
| Parcel Lockers:        | 2 parcel lockers                            |                      |